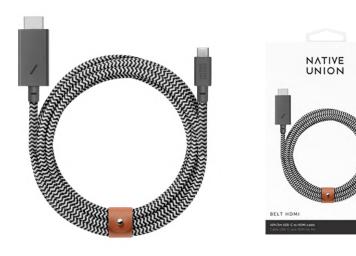

## NATIVE UNION BELT CABLE - USB-C TO HDMI

For consistent and secure HDMI connections.\*

New Ultra Strength construction, made with our signature, durable nylon braiding and DuPont<sup>™</sup> Kevlar® fibre. Reinforced from the inside out and resistant to wear and tear.

Features 4K high definition at 60Hz and output brilliant 4k video in resolutions up to 3840 x 2160 from the Type-C devices to your HDMI capable external monitor.

Reinforced 10ft / 3m durable braided HDMI cable.

Wrap it up with its genuine leather strap.

Convenient to use and does not require additional software or drivers.

Cable range: 10ft

Compatibility: Type-C Devices: 2018 MacBook Air, 2018 iPad Pro (up to 2K), 2017 iMac, iMac Pro, 2015/2016/2018 MacBook, 2016/2017/2018 MacBook Pro,ChromeBook, Lumia 950/950XL, Samsung Galaxy Tab Pro S, Samsung S8/S8+/S9/S9+ at QHD, HP Spectre, Huawei Matebook, Dell XPS series, Xiaomi notebook 12° and more.